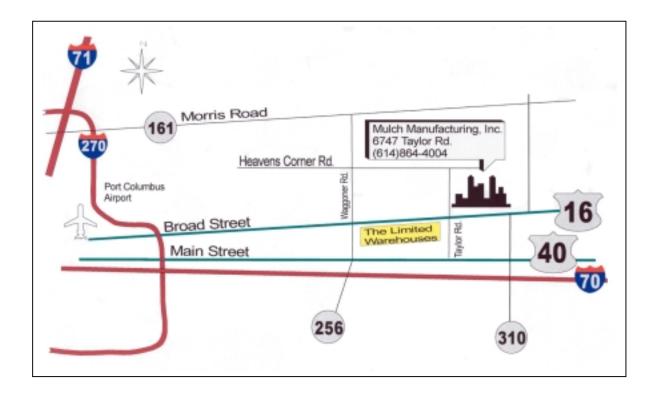

## Directions to Mulch Manufacturing Offices

In Reynoldsburg, Ohio

Mulch Manufacturing is located east of Columbus, Ohio in Reynoldsburg on Taylor Road, ½ mile north of Broad Street (Route 16) and 4 ½ miles east of Interstate 270. From 270 take Broad Street east past the Limited Warehouses. Turn left on Taylor Road at the Grand Host East. Go ¼ mile, turn right into the driveway at the log cabin offices.

If coming from the east, exit Interstate 270 on highway 310 and go north to Pataskala. Turn left on route 16 and go approximately 4 miles to Taylor Road. Go right on Taylor Road at the Grand Host East then ¼ mile to our offices.